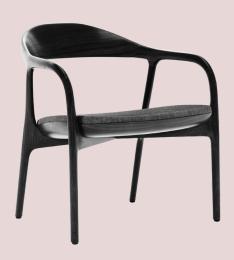

## **CATALOGUE**

Public prices excl. VAT

2024

Enridis armchair 704,17€

Enridis chair 583,33€

Enridis lounge armchair 2166€

Enridis sofa From 5500€ without fabric

Enridis bench - bedside 1430€ without fabric

**Enridis chair** 

Available in natural wood, walnut or burnt wood
Custom fabrics and tapestry made to order
in France

Focus on our collection Enridis.

Lounge armchair

Lounge armchair

Available in natural wood, walnut or burnt wood
Custom fabrics and tapestry made to order
in France