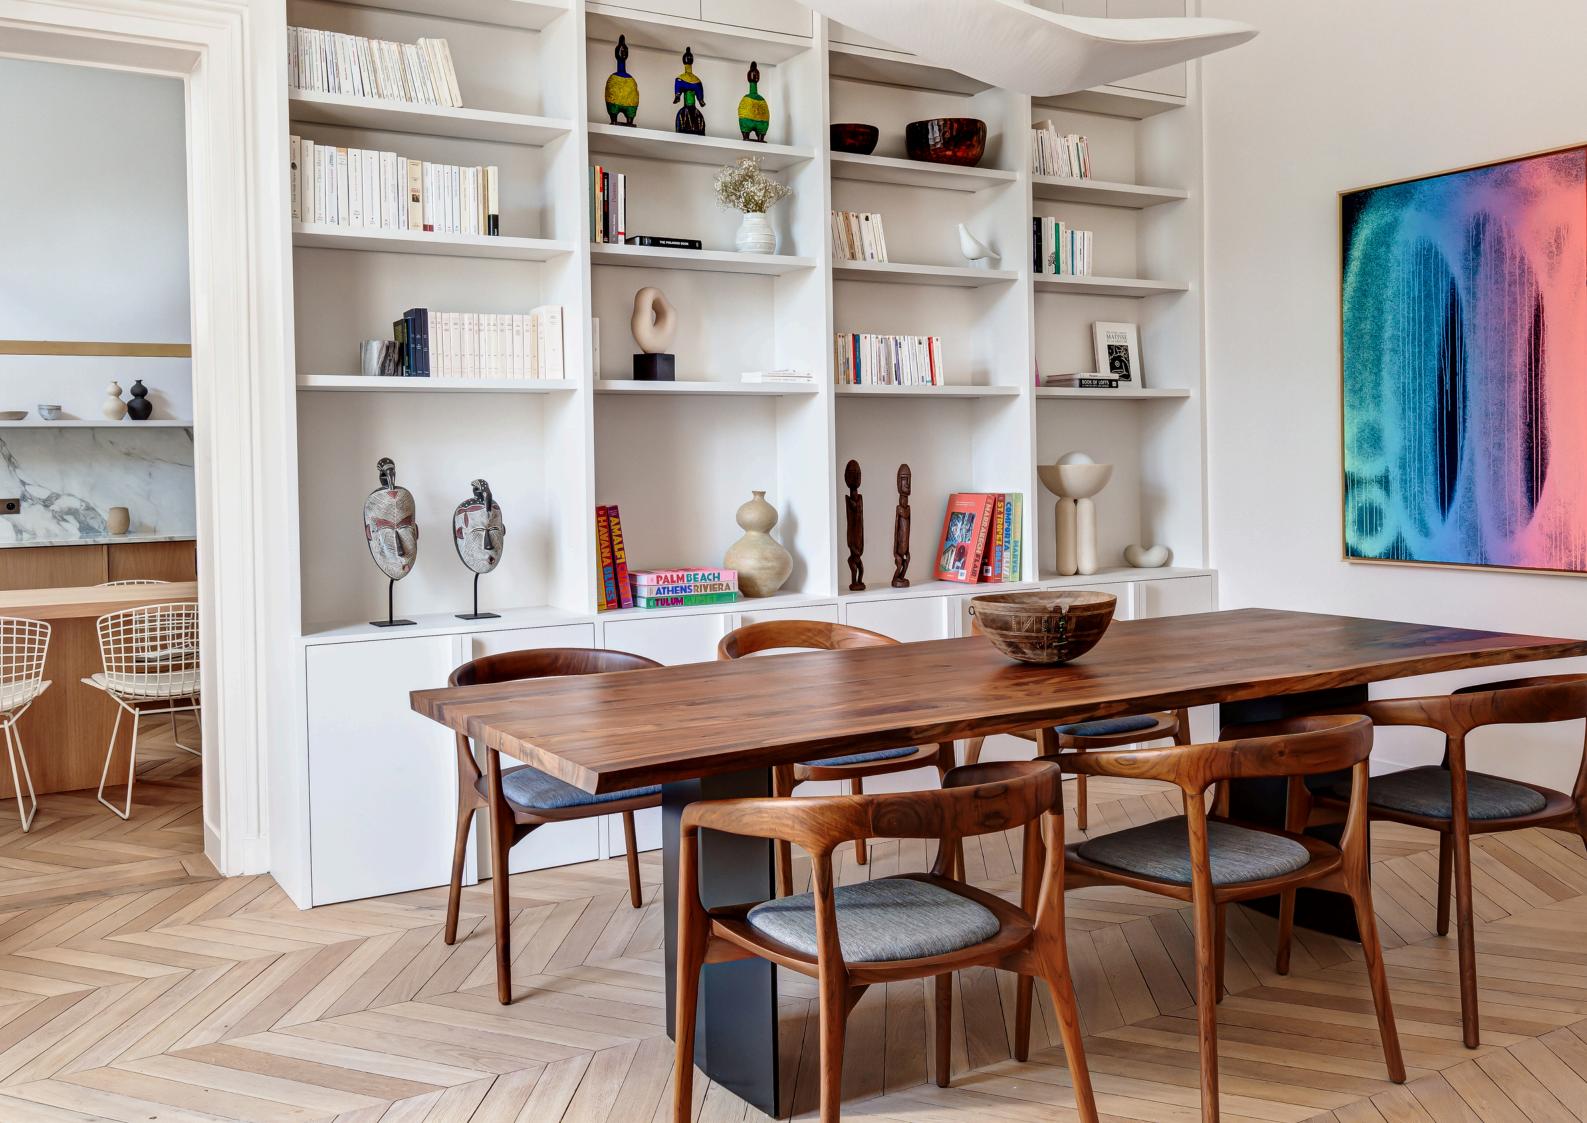

## Focus on our collection Enridis. The restaurant table

The restaurant table

Solid wood top or marble, natural / walnut / burnt wood version
thickness 2,5cm
Turned wood legs, color on request - natural or lacquered

Recommended height: 73-75cm

Marble or ceramics top and wooden legs