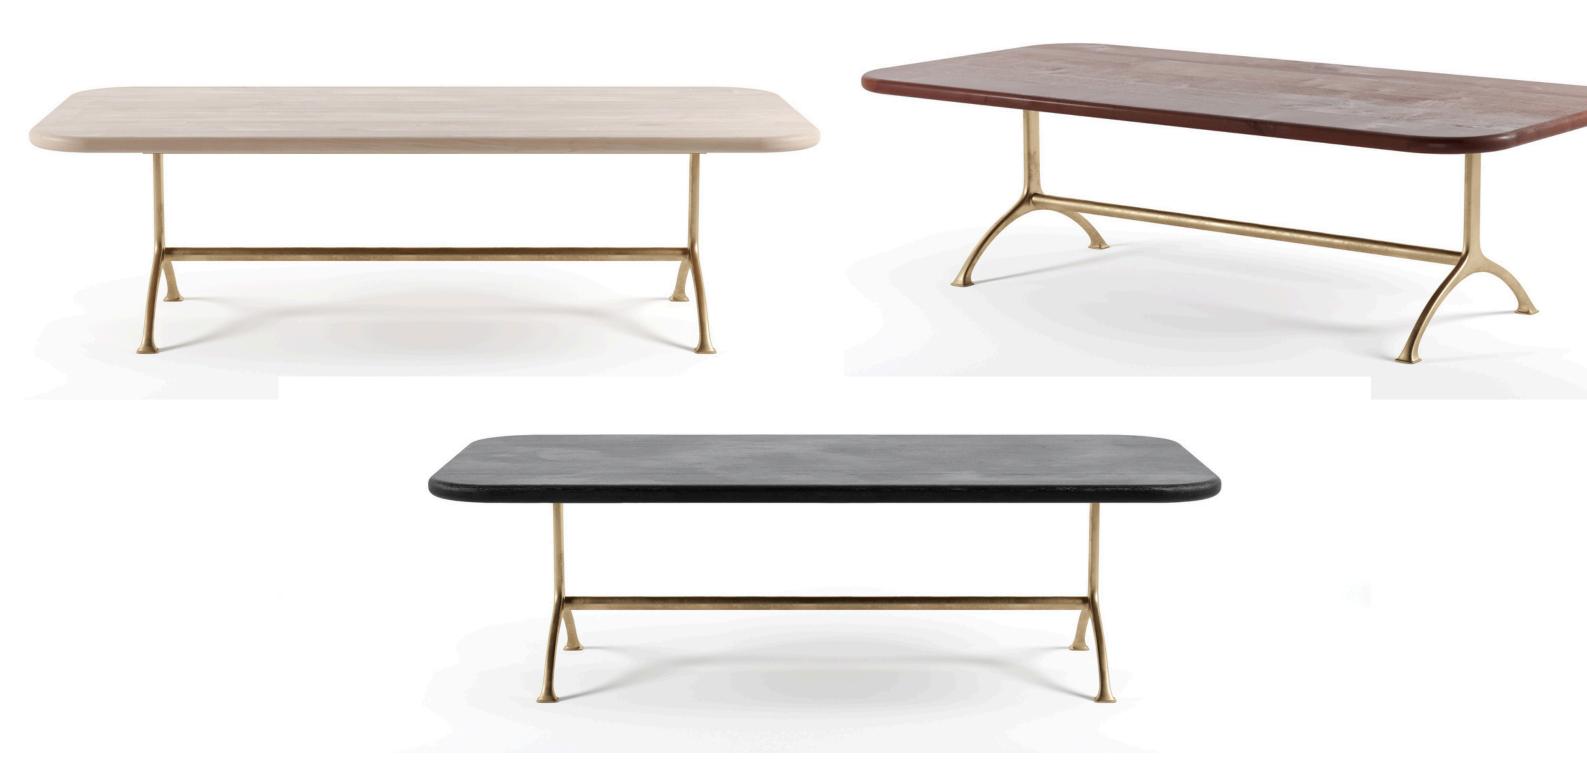

### La table d'hôte Chevreuse.

La table *made in France*Top in oak or ash and cast iron legs

Finitions: Natural oak I walnut I burnt wood

Unique piece from 10.000€ classic dimensions: 240x100cm I option with extensions