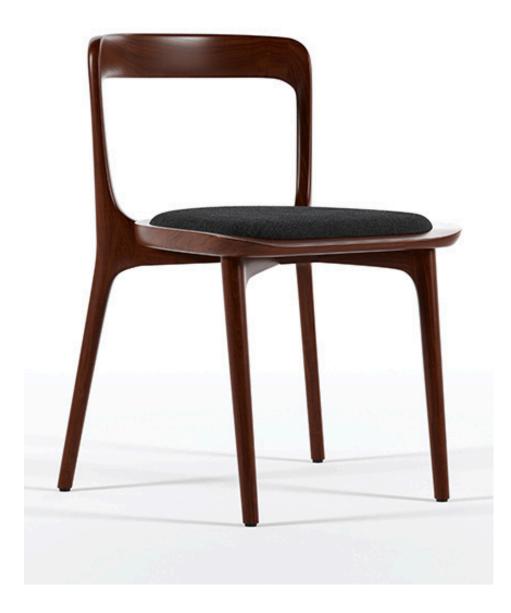

**Enridis chair** 

Available in natural wood, walnut or burnt wood
Custom fabrics and tapestry made to order
in France

Focus on our collection Enridis.

Lounge armchair

Lounge armchair

Available in natural wood, walnut or burnt wood
Custom fabrics and tapestry made to order
in France