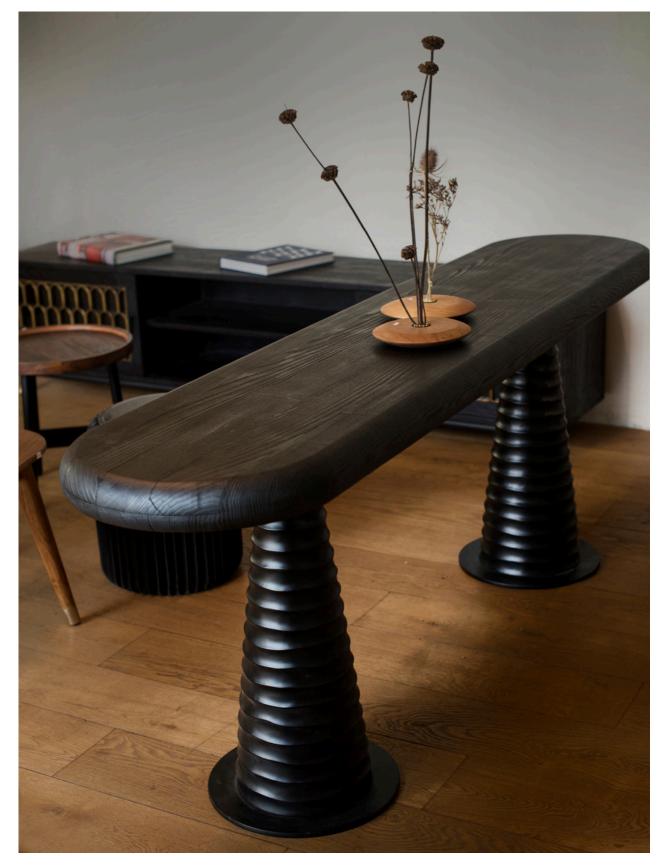

### Focus sur la collection Enridis. La console

Solid wood top, natural / walnut / burnt wood version, thickness 7cm
Turned wood legs, color on request - natural or lacquered