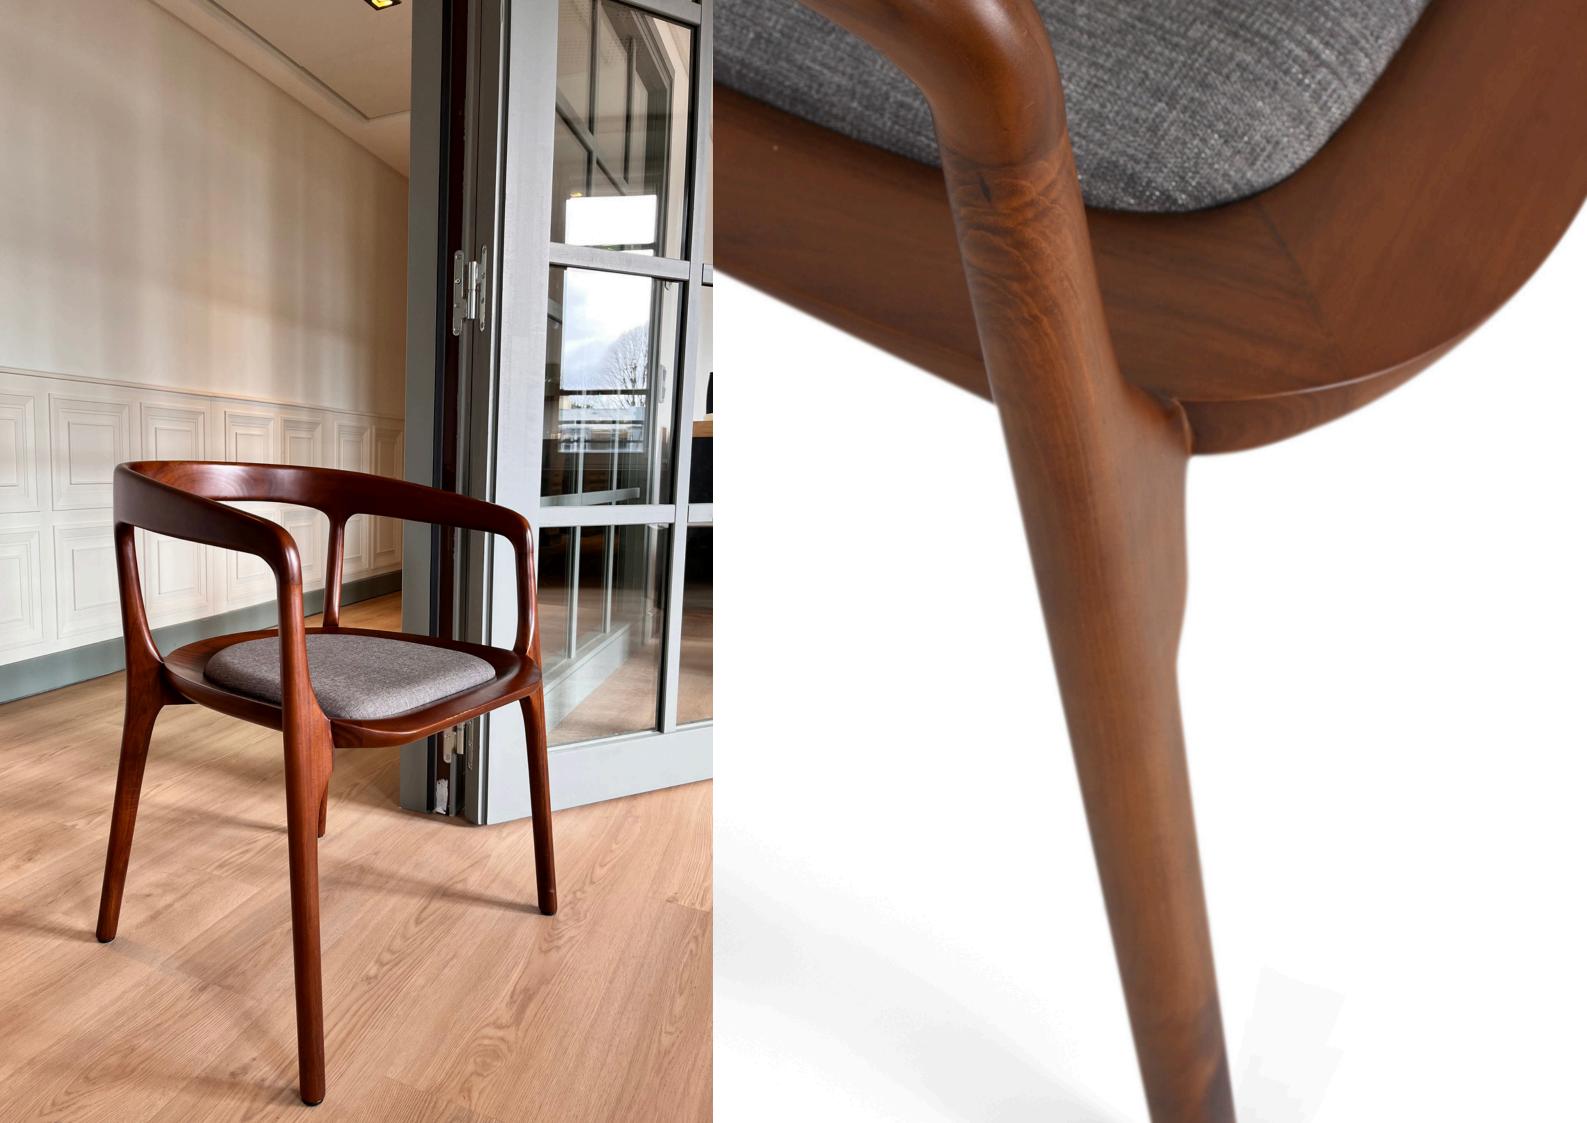

**Enridis chair** 

Available in natural wood, walnut or burnt wood
Custom fabrics and tapestry made to order
in France

Focus on our collection Enridis.

Lounge armchair

Lounge armchair

Available in natural wood, walnut or burnt wood
Custom fabrics and tapestry made to order
in France