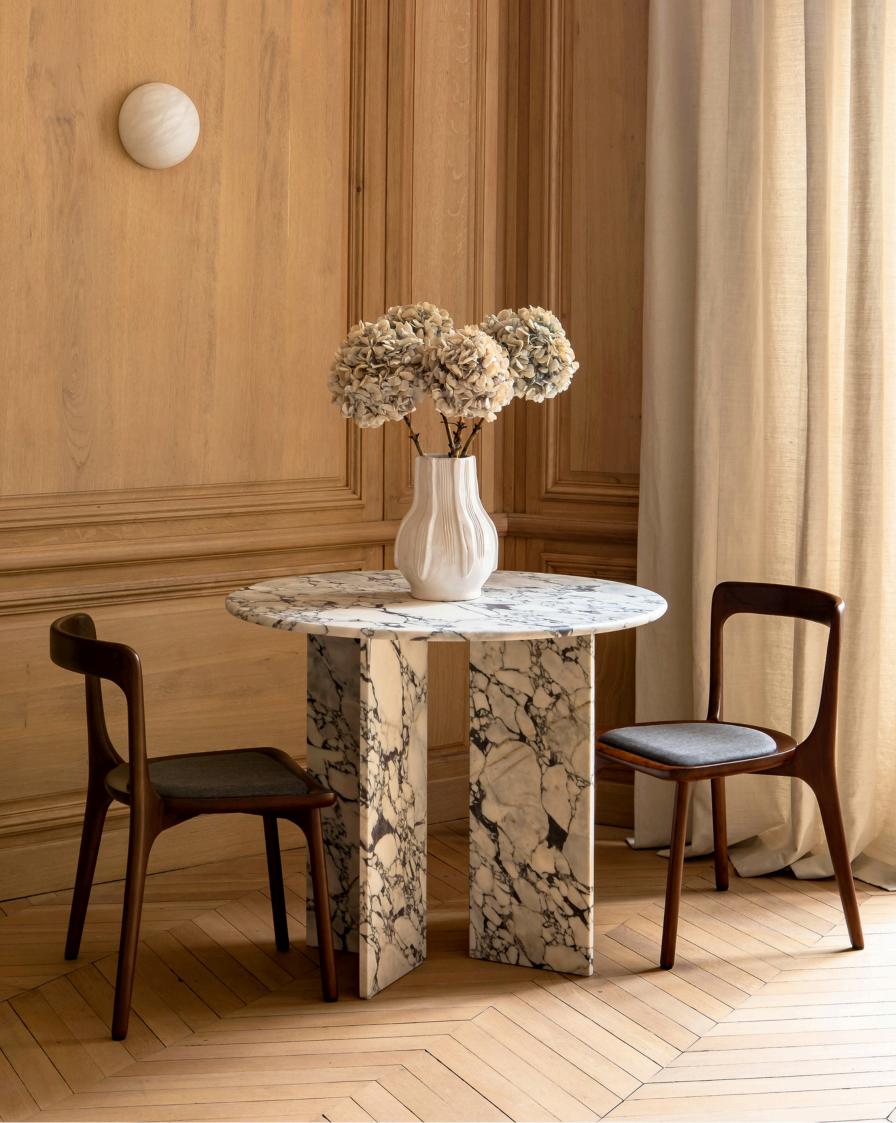

## Focus on our collection Enridis. The restaurant table

The restaurant table

Solid wood top or marble, natural / walnut / burnt wood version
thickness 2,5cm
Turned wood legs, color on request - natural or lacquered

Recommended height: 73-75cm

Marble or ceramics top and wooden legs