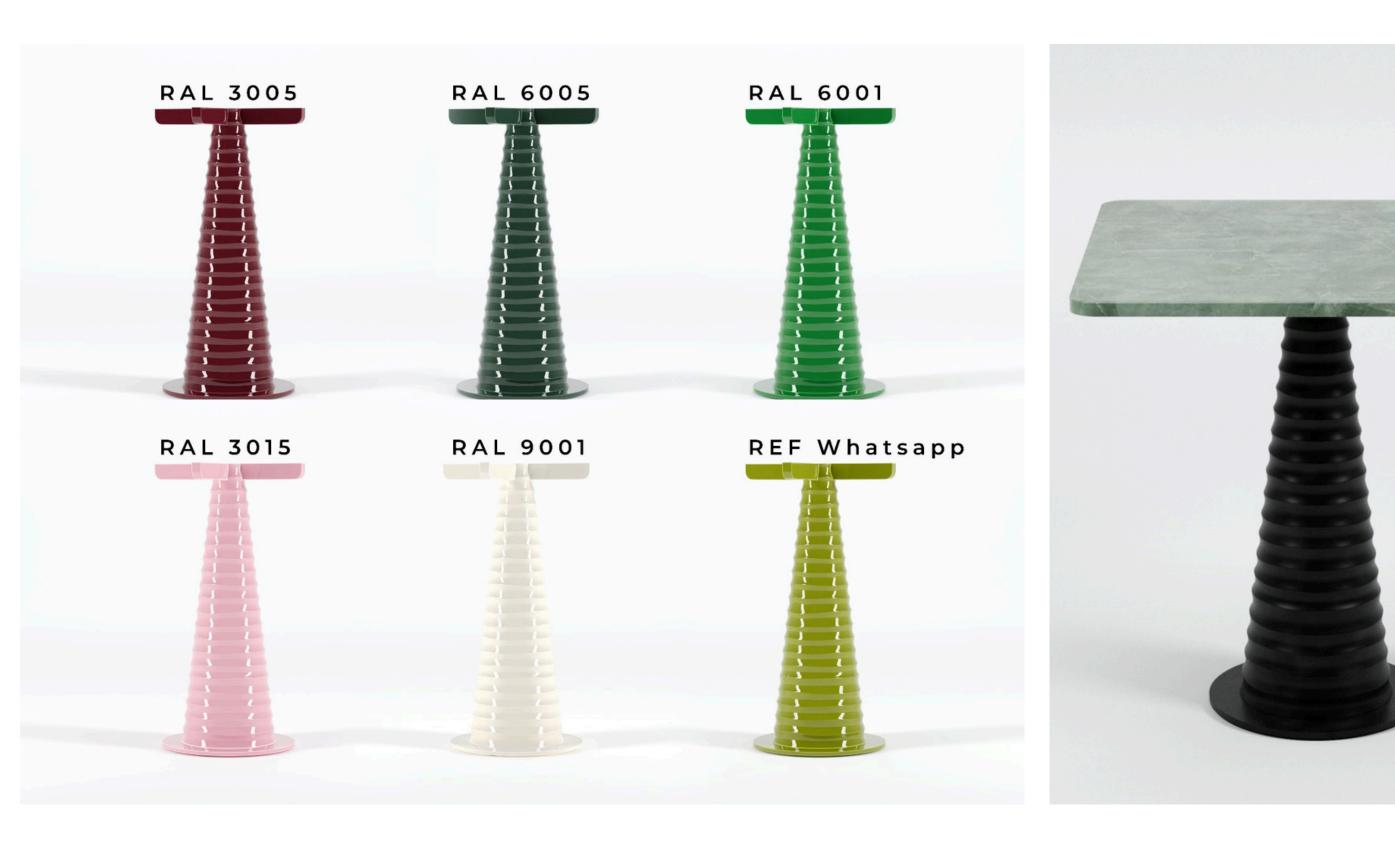

## Focus on our collection Enridis. The restaurant table

The restaurant table

Solid wood top or marble, natural / walnut / burnt wood version
thickness 2,5cm
Turned wood legs, color on request - natural or lacquered

Recommended height: 73-75cm

Marble or ceramics top and wooden legs

# Focus on our collection Enridis. The hight table

Recommended height: 100-110cm Height on request

Solid wood top or marble, natural / walnut / burnt wood version thickness 2,5cm
Turned wood legs, color on request - natural or lacquered