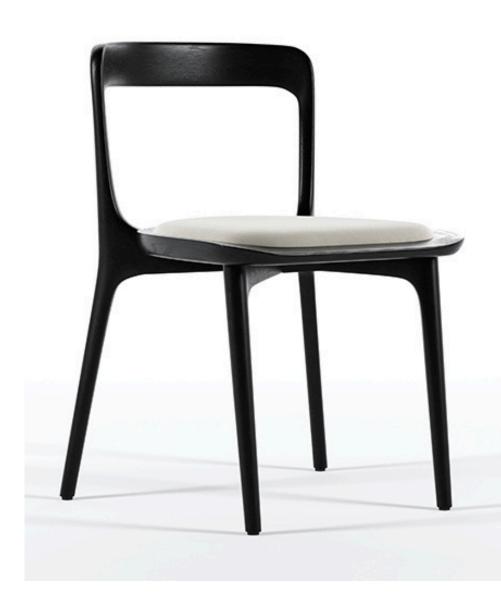

**Enridis chair** 

Available in natural wood, walnut or burnt wood
Custom fabrics and tapestry made to order
in France

Focus on our collection Enridis.

Lounge armchair

Lounge armchair

Available in natural wood, walnut or burnt wood
Custom fabrics and tapestry made to order
in France