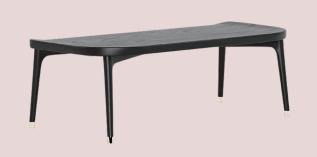

### Liste de prix tables Tables price list including VAT

Enridis table H74 2000€

Enridis high table H 110 2330€

Enridis sideboard 3800€

Enridis side table bedside table 791,66€

Solid bent teak, HR foam and heavy-duty fabric Custom fabrics and tapestry made to order in France

## Focus on our collection Enridis. The restaurant table

The restaurant table

Solid wood top or marble, natural / walnut / burnt wood version
thickness 2,5cm
Turned wood legs, color on request - natural or lacquered

Recommended height: 73-75cm

Marble or ceramics top and wooden legs