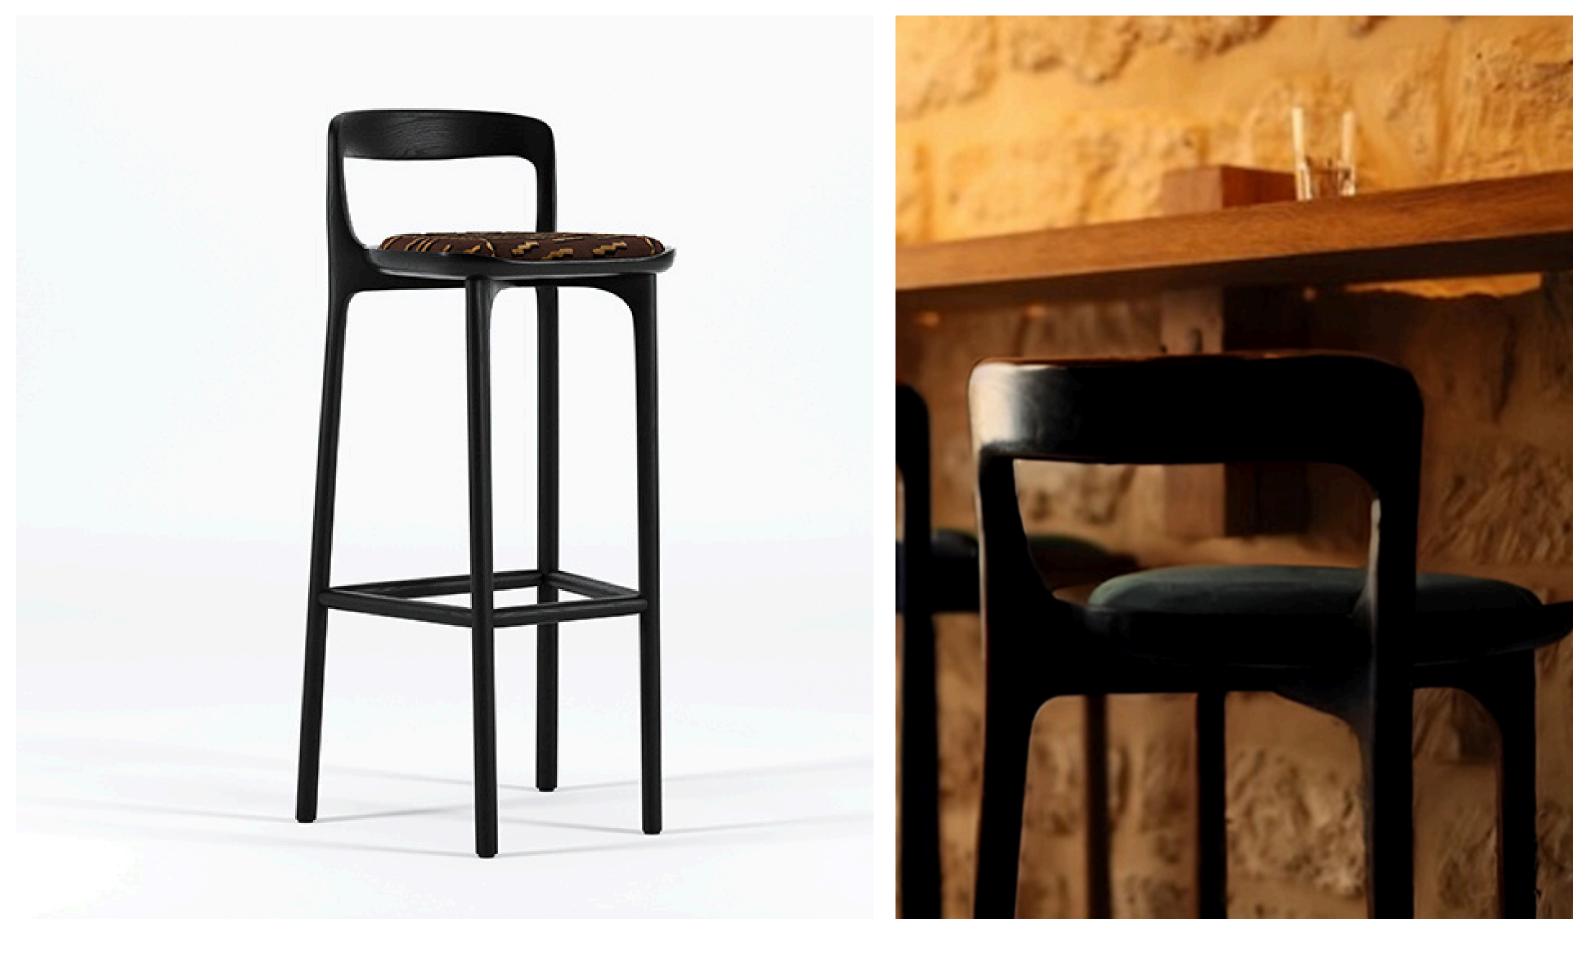

Enridis bar stool seat height 75cm 746,67€

Enridis counter stool
seat height 65cm
746,67€

Enridis counter stool Seat height 65cm

Available in natural wood, walnut or burnt wood Custom fabrics and tapestry made to order in France

Enridis bar stool in walnut Seat height 75cm

Available in natural wood, walnut or burnt wood Custom fabrics and tapestry made to order in France

Enridis bar stool in burnt wood Seat height 75cm

Available in natural wood, walnut or burnt wood Custom fabrics and tapestry made to order in France

Focus on our collection Enridis.

Bench - bedside bench