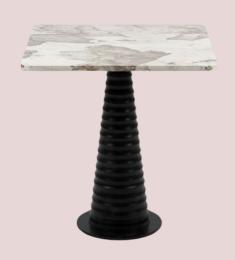

## Focus on our collection Enridis. The restaurant table

The restaurant table

Solid wood top or marble, natural / walnut / burnt wood version
thickness 2,5cm
Turned wood legs, color on request - natural or lacquered

Recommended height: 73-75cm

Marble or ceramics top and wooden legs