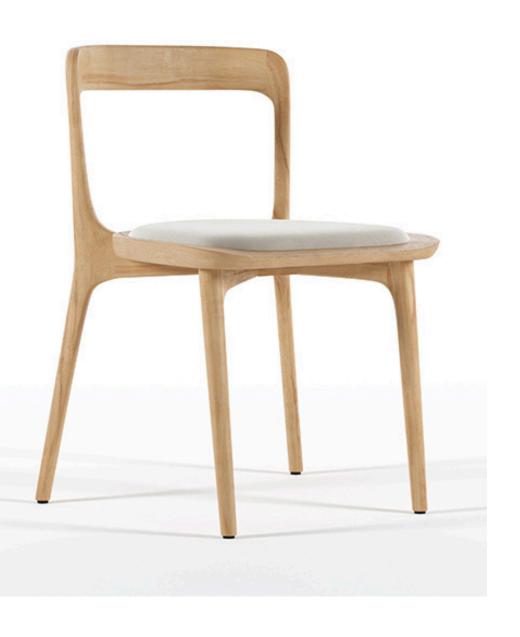

**Enridis chair** 

Available in natural wood, walnut or burnt wood
Custom fabrics and tapestry made to order
in France

Focus on our collection Enridis.

Lounge armchair

Lounge armchair

Available in natural wood, walnut or burnt wood
Custom fabrics and tapestry made to order
in France