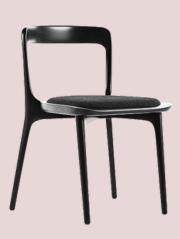

**Enridis chair** 

Available in natural wood, walnut or burnt wood
Custom fabrics and tapestry made to order
in France

Focus on our collection Enridis.

Lounge armchair

Lounge armchair

Available in natural wood, walnut or burnt wood
Custom fabrics and tapestry made to order
in France