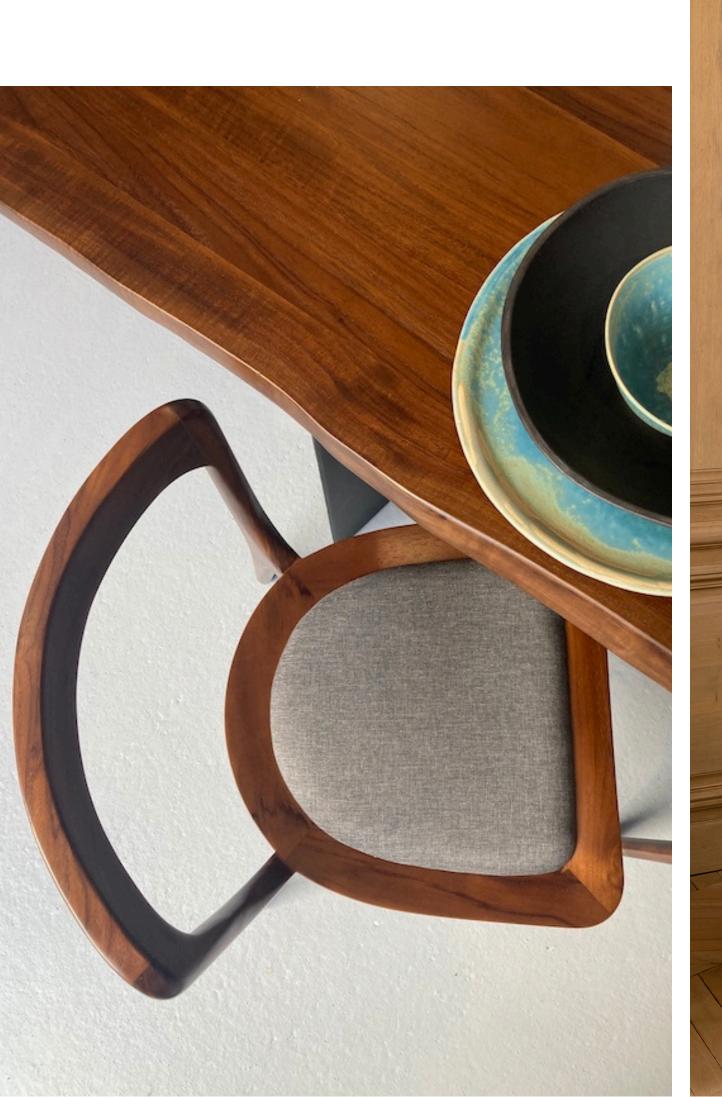

**Enridis chair** 

Available in natural wood, walnut or burnt wood
Custom fabrics and tapestry made to order
in France

Focus on our collection Enridis.

Lounge armchair

Lounge armchair

Available in natural wood, walnut or burnt wood
Custom fabrics and tapestry made to order
in France