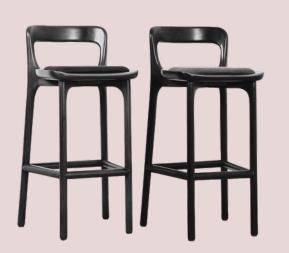

Enridis bar stool seat height 75cm 746,67€

Enridis counter stool
seat height 65cm
746,67€

Enridis counter stool Seat height 65cm

Available in natural wood, walnut or burnt wood Custom fabrics and tapestry made to order in France

Enridis bar stool in walnut Seat height 75cm

Available in natural wood, walnut or burnt wood Custom fabrics and tapestry made to order in France

Enridis bar stool in burnt wood Seat height 75cm

Available in natural wood, walnut or burnt wood Custom fabrics and tapestry made to order in France

Focus on our collection Enridis.

Bench - bedside bench