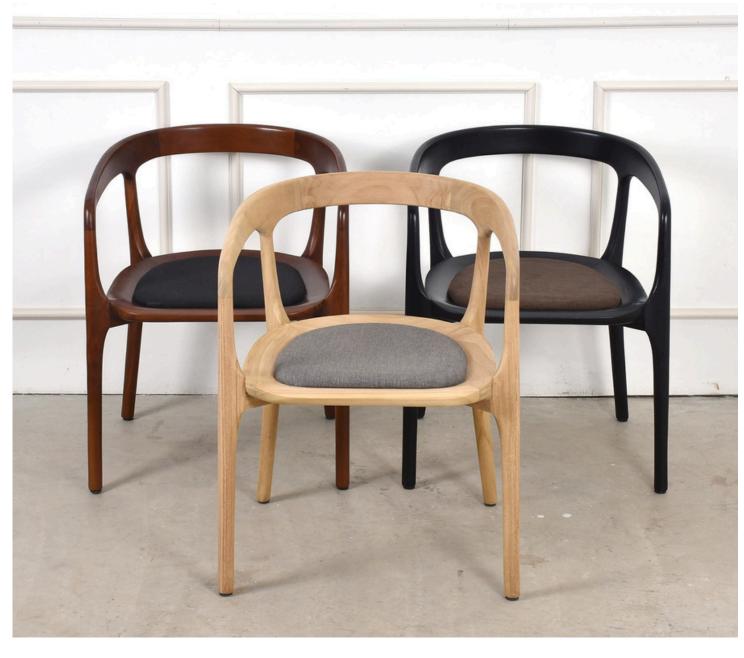

**Enridis chair** 

Available in natural wood, walnut or burnt wood
Custom fabrics and tapestry made to order
in France

Focus on our collection Enridis.

Lounge armchair

Lounge armchair

Available in natural wood, walnut or burnt wood
Custom fabrics and tapestry made to order
in France