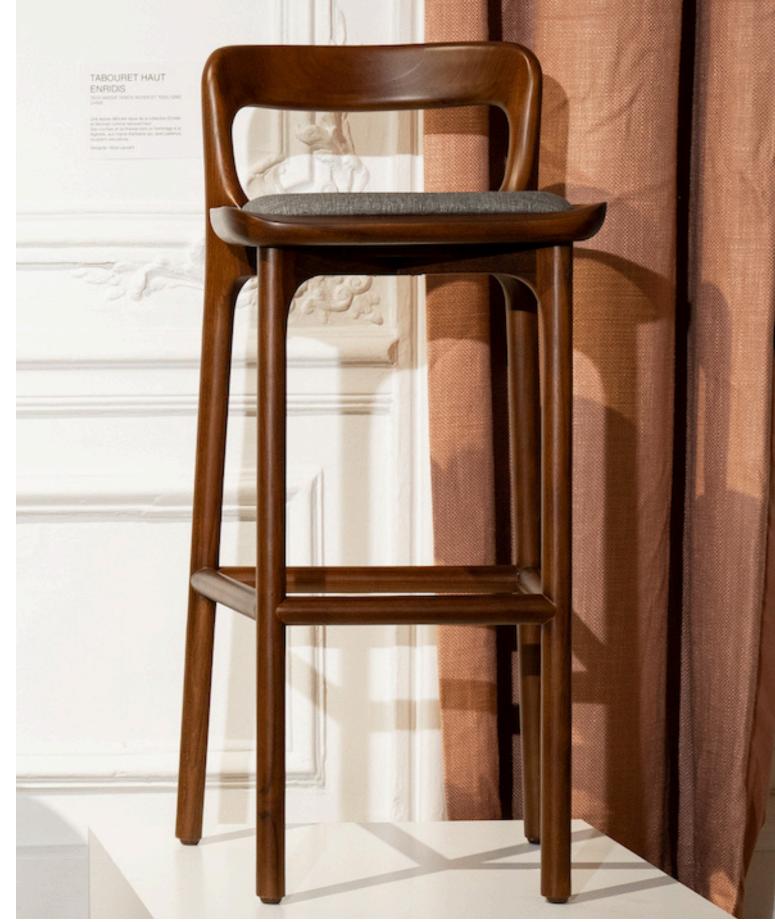

Enridis bar stool seat height 75cm 746,67€

Enridis counter stool
seat height 65cm
746,67€

Enridis counter stool Seat height 65cm

Available in natural wood, walnut or burnt wood Custom fabrics and tapestry made to order in France

Enridis bar stool in walnut Seat height 75cm

Available in natural wood, walnut or burnt wood Custom fabrics and tapestry made to order in France

Enridis bar stool in burnt wood Seat height 75cm

Available in natural wood, walnut or burnt wood Custom fabrics and tapestry made to order in France

Focus on our collection Enridis.

Bench - bedside bench