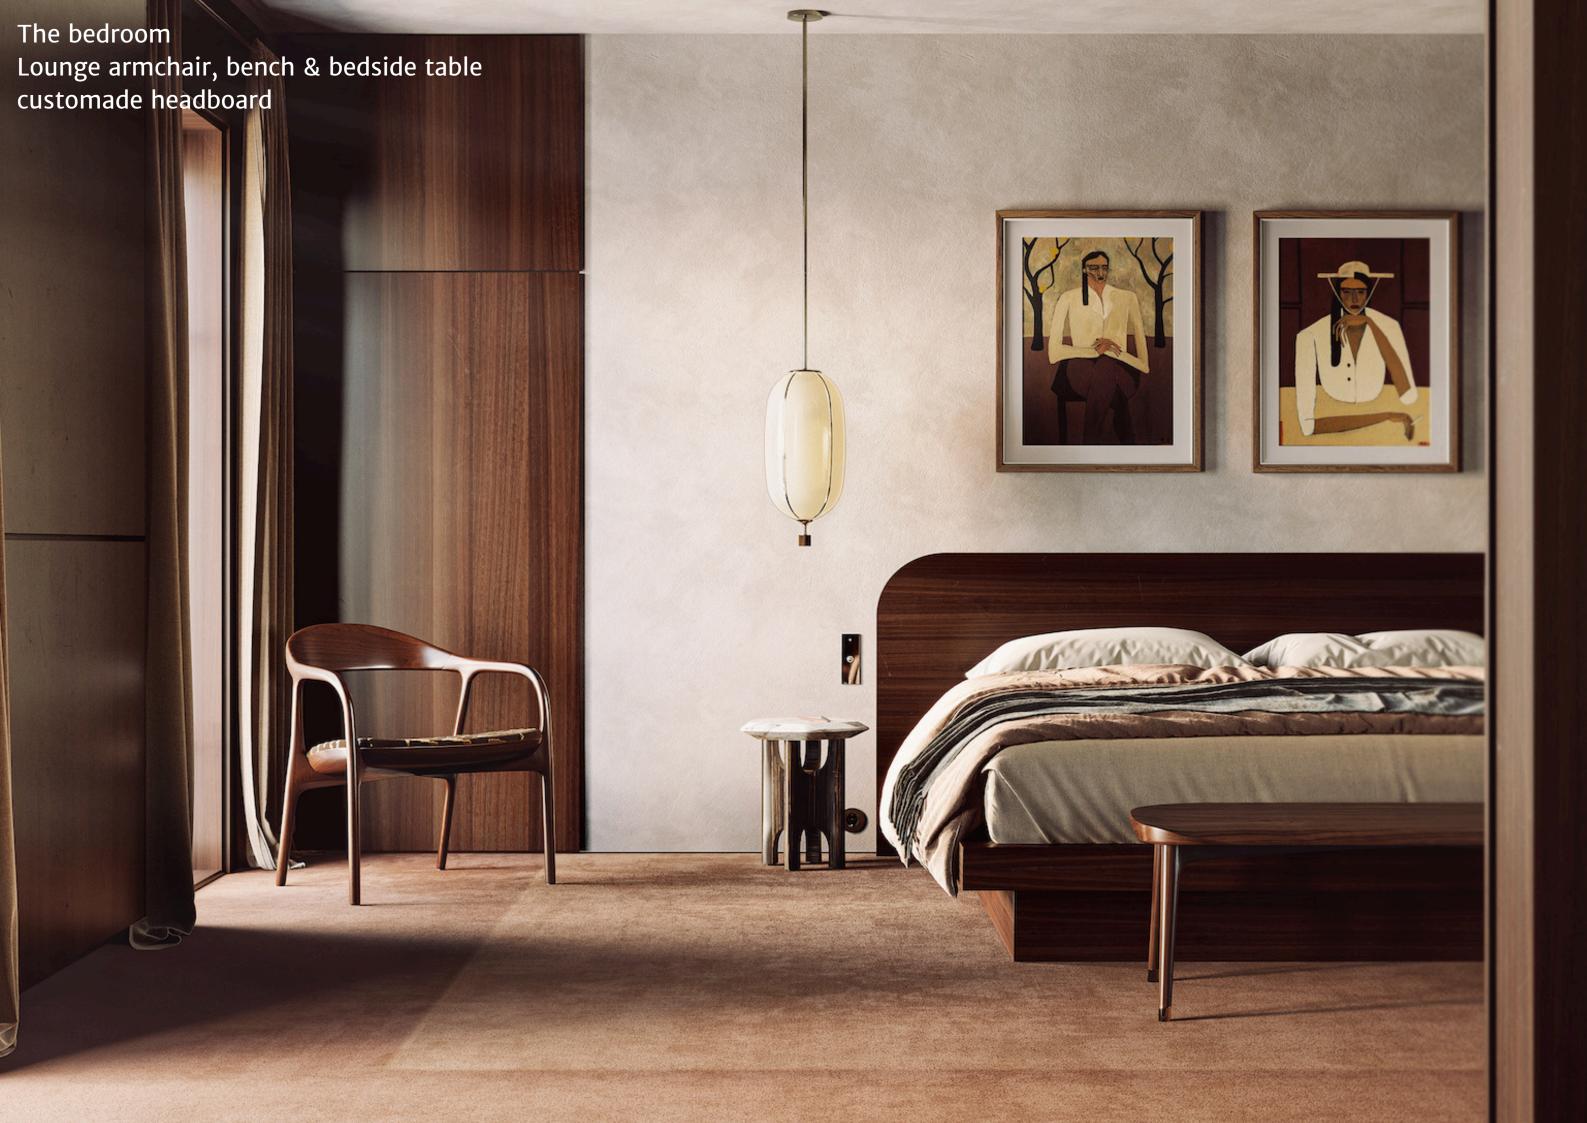

## **CATALOGUE**

Public prices excl. VAT

2024

Enridis armchair 704,17€

Enridis chair 583,33€

Enridis lounge armchair 2166€

Enridis sofa From 5500€ without fabric

Enridis bench - bedside 1430€ without fabric

**Enridis chair** 

Available in natural wood, walnut or burnt wood
Custom fabrics and tapestry made to order
in France

Focus on our collection Enridis.

Lounge armchair

Lounge armchair

Available in natural wood, walnut or burnt wood
Custom fabrics and tapestry made to order
in France

Enridis bar stool in burnt wood Seat height 75cm

Available in natural wood, walnut or burnt wood Custom fabrics and tapestry made to order in France

Focus on our collection Enridis.

Bench - bedside bench

Bench - bedside bench

Solid teak & brass Available in 120, 160 or 180cm Fabric available for cushion