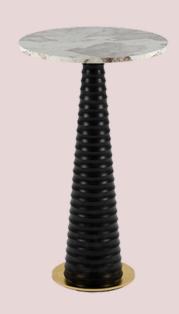

# Focus on our collection Enridis. The hight table

Recommended height: 100-110cm Height on request

Solid wood top or marble, natural / walnut / burnt wood version thickness 2,5cm
Turned wood legs, color on request - natural or lacquered