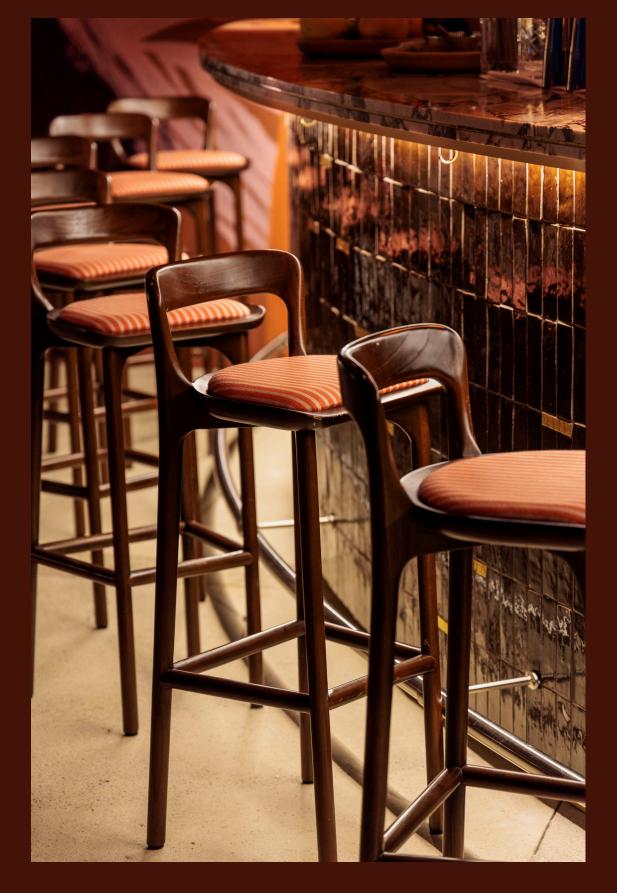

Enridis counter stool Seat height 65cm

Available in natural wood, walnut or burnt wood Custom fabrics and tapestry made to order in France

Enridis bar stool in walnut Seat height 75cm

Available in natural wood, walnut or burnt wood Custom fabrics and tapestry made to order in France

Enridis bar stool in burnt wood Seat height 75cm

Available in natural wood, walnut or burnt wood Custom fabrics and tapestry made to order in France

Focus on our collection Enridis.

Bench - bedside bench