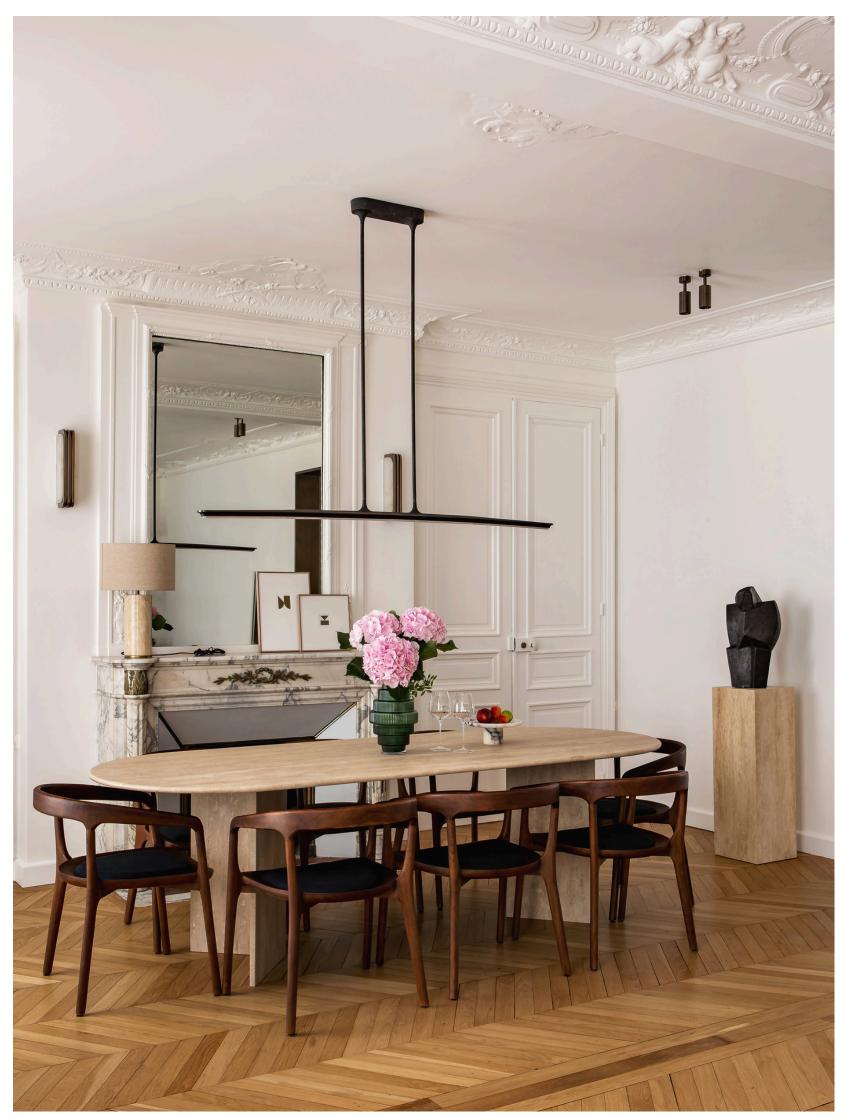

## Focus on our collection Enridis. The restaurant table

The restaurant table

Solid wood top or marble, natural / walnut / burnt wood version
thickness 2,5cm
Turned wood legs, color on request - natural or lacquered

Recommended height: 73-75cm

Marble or ceramics top and wooden legs

**Enridis chair** 

Available in natural wood, walnut or burnt wood
Custom fabrics and tapestry made to order
in France

Focus on our collection Enridis.

Lounge armchair

Lounge armchair

Available in natural wood, walnut or burnt wood
Custom fabrics and tapestry made to order
in France