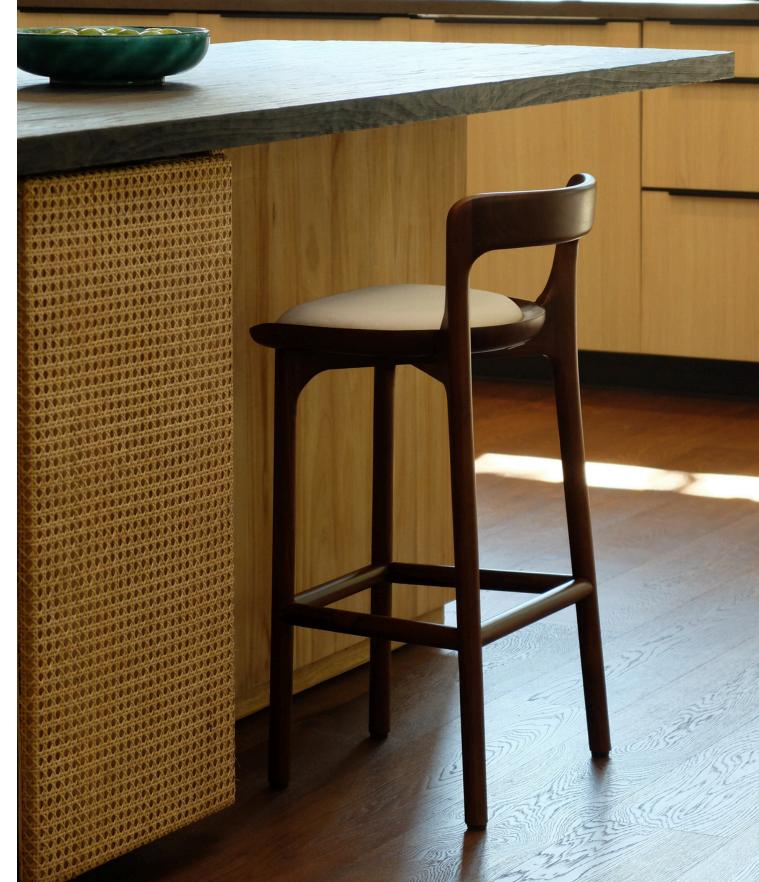

Enridis bar stool seat height 75cm 746,67€

Enridis counter stool
seat height 65cm
746,67€

Enridis counter stool Seat height 65cm

Available in natural wood, walnut or burnt wood Custom fabrics and tapestry made to order in France

Enridis bar stool in walnut Seat height 75cm

Available in natural wood, walnut or burnt wood Custom fabrics and tapestry made to order in France