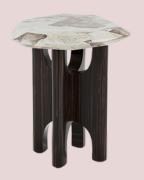

### The side table - bedside table

### **Wood version**

Solid burnt suar wood Legs in mahogany or color on request

"Yacht" version customade from 4000 €
Table top in marble Patagonia
Legs in exotic wood veneer (pallissander)