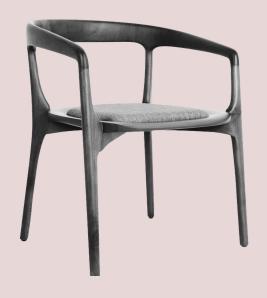

**Enridis chair** 

Available in natural wood, walnut or burnt wood
Custom fabrics and tapestry made to order
in France

Focus on our collection Enridis.

Lounge armchair

Lounge armchair

Available in natural wood, walnut or burnt wood
Custom fabrics and tapestry made to order
in France