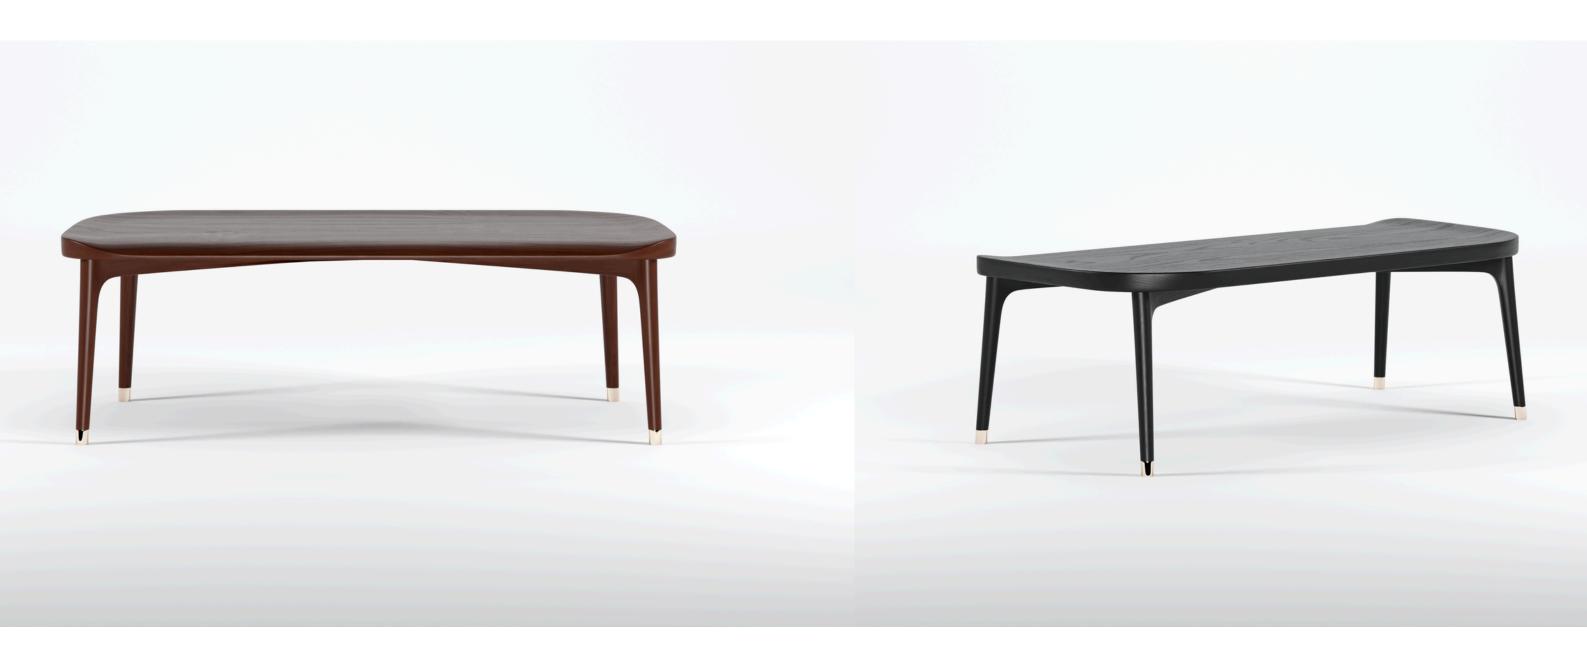

### Liste de prix tables Tables price list including VAT

Enridis table H74 2000€

Enridis high table H 110 2330€

Enridis sideboard 3800€

Enridis side table bedside table 791,66€

Solid bent teak, HR foam and heavy-duty fabric Custom fabrics and tapestry made to order in France

## Focus on our collection Enridis. The restaurant table

The restaurant table

Solid wood top or marble, natural / walnut / burnt wood version
thickness 2,5cm
Turned wood legs, color on request - natural or lacquered

# Focus on our collection Enridis. The hight table

Recommended height: 100-110cm Height on request

Solid wood top or marble, natural / walnut / burnt wood version thickness 2,5cm
Turned wood legs, color on request - natural or lacquered