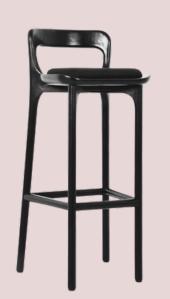

Enridis bar stool seat height 75cm 746,67€

Enridis counter stool
seat height 65cm
746,67€

Enridis counter stool Seat height 65cm

Available in natural wood, walnut or burnt wood Custom fabrics and tapestry made to order in France

Enridis bar stool in walnut Seat height 75cm

Available in natural wood, walnut or burnt wood Custom fabrics and tapestry made to order in France

Enridis bar stool in burnt wood Seat height 75cm

Available in natural wood, walnut or burnt wood Custom fabrics and tapestry made to order in France

Focus on our collection Enridis.

Bench - bedside bench