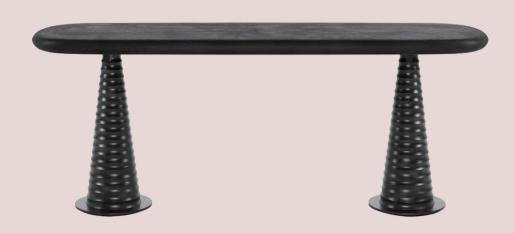

## Focus on our collection Enridis. The restaurant table

The restaurant table

Solid wood top or marble, natural / walnut / burnt wood version
thickness 2,5cm
Turned wood legs, color on request - natural or lacquered

Recommended height: 73-75cm

Marble or ceramics top and wooden legs