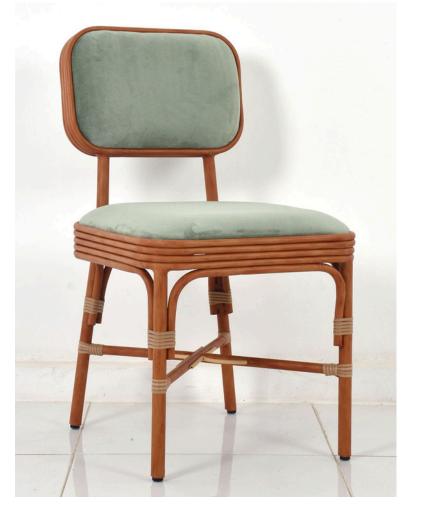

## **CATALOGUE**

Public prices excl. VAT

2024

Enridis armchair 704,17€

Enridis chair 583,33€

Enridis lounge armchair 2166€

Enridis sofa From 5500€ without fabric

Enridis bench - bedside 1430€ without fabric

**Enridis chair** 

Available in natural wood, walnut or burnt wood
Custom fabrics and tapestry made to order
in France

Focus on our collection Enridis.

Lounge armchair

Lounge armchair

Available in natural wood, walnut or burnt wood
Custom fabrics and tapestry made to order
in France