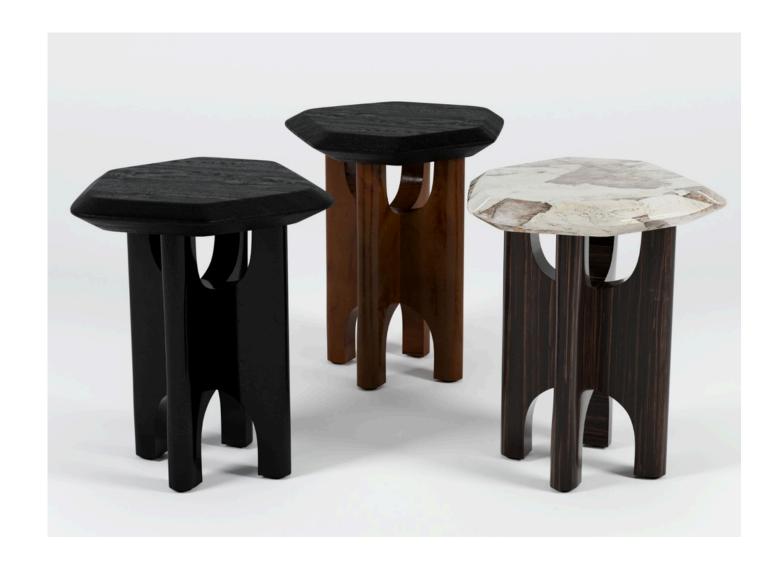

### The side table - bedside table

### **Wood version**

Solid burnt suar wood Legs in mahogany or color on request

"Yacht" version customade from 4000 €
Table top in marble Patagonia
Legs in exotic wood veneer (pallissander)