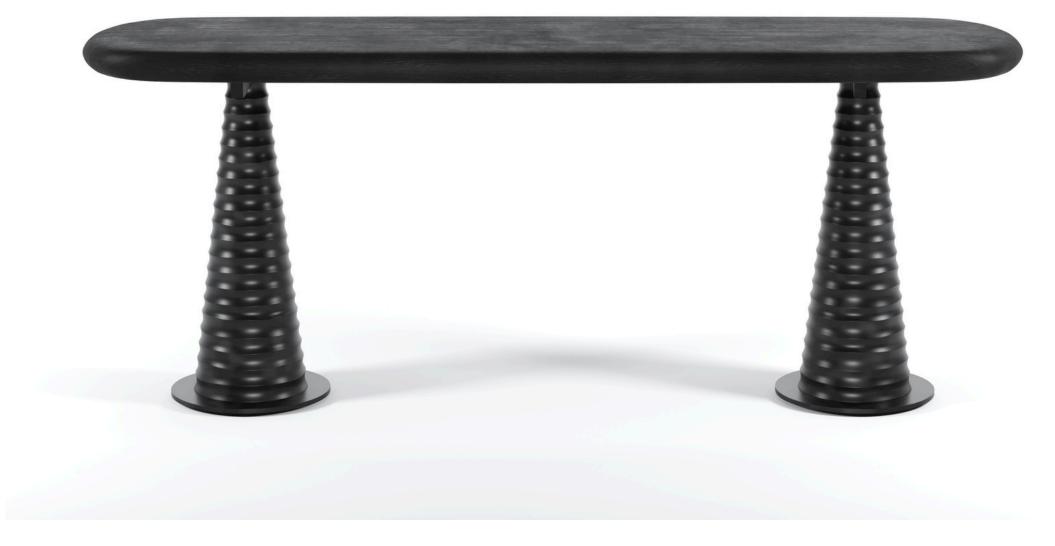

### Focus sur la collection Enridis. La console

Solid wood top, natural / walnut / burnt wood version, thickness 7cm
Turned wood legs, color on request - natural or lacquered