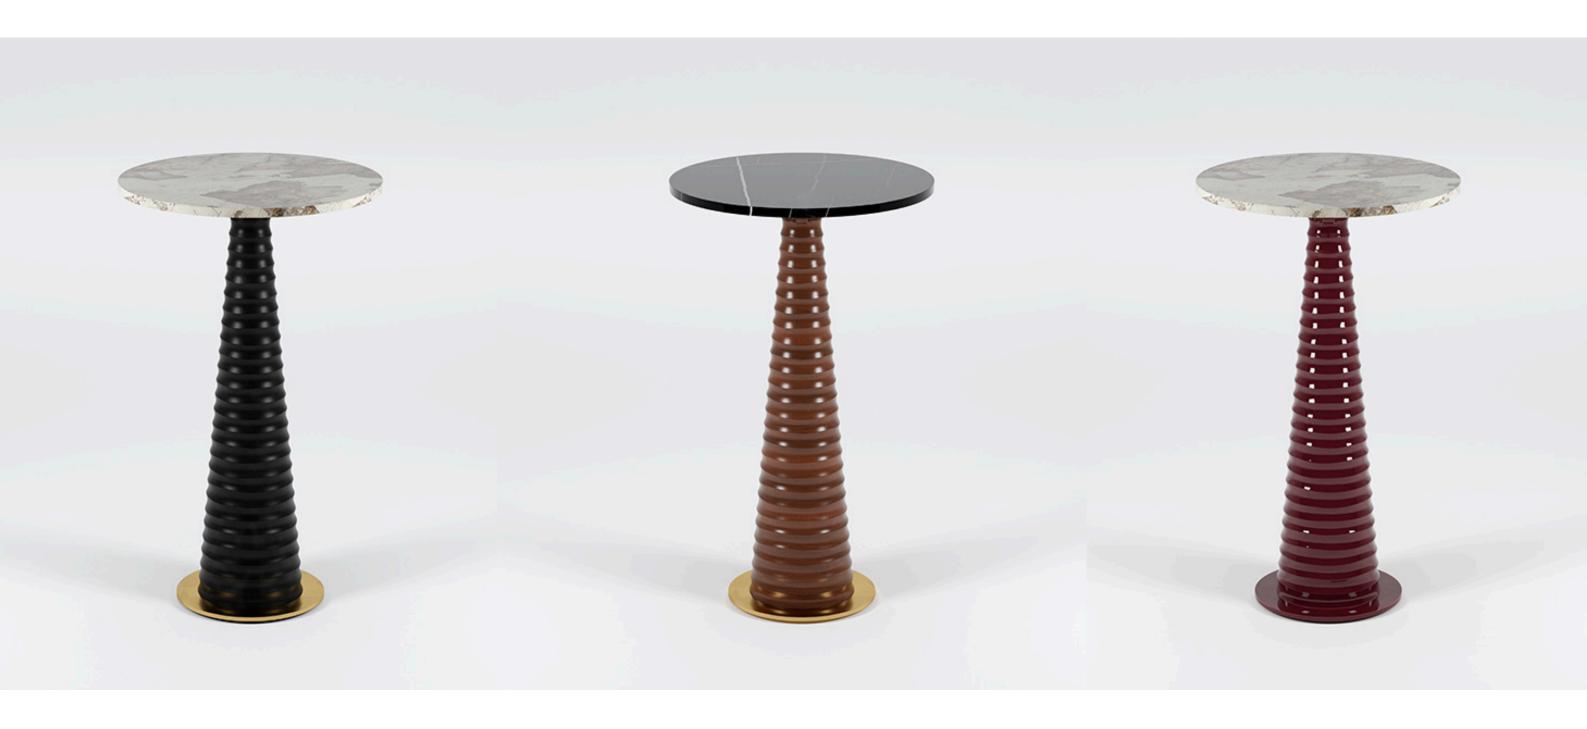

### The side table - bedside table

### **Wood version**

Solid burnt suar wood Legs in mahogany or color on request

"Yacht" version customade from 4000 €
Table top in marble Patagonia
Legs in exotic wood veneer (pallissander)