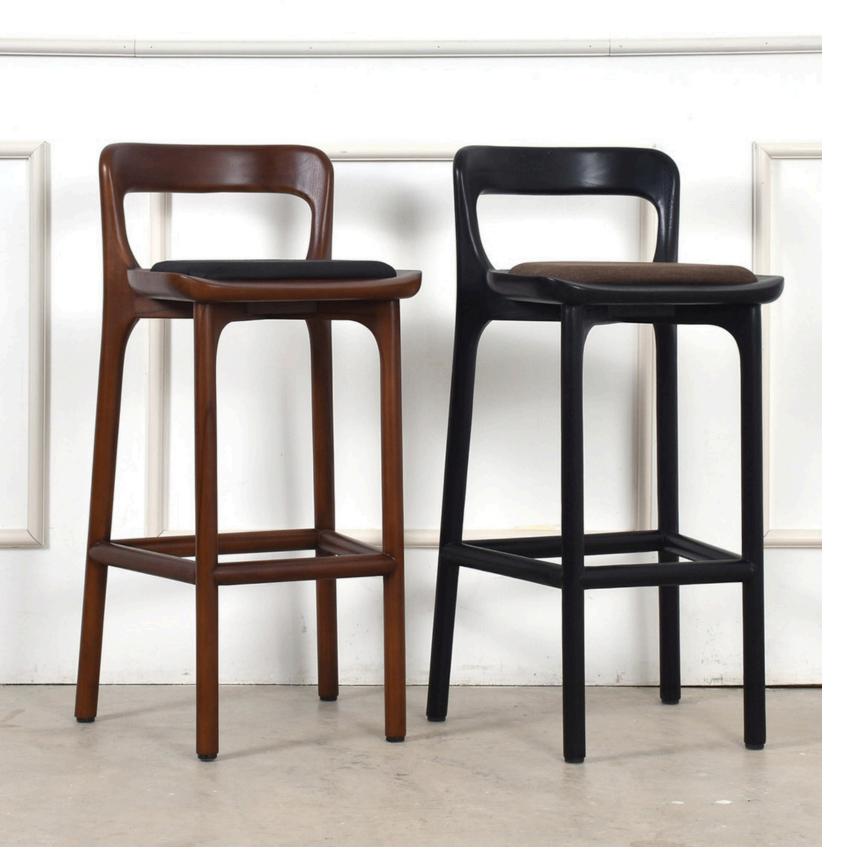

Enridis counter stool Seat height 65cm

Available in natural wood, walnut or burnt wood Custom fabrics and tapestry made to order in France

Enridis bar stool in walnut Seat height 75cm

Available in natural wood, walnut or burnt wood Custom fabrics and tapestry made to order in France

Enridis bar stool in burnt wood Seat height 75cm

Available in natural wood, walnut or burnt wood Custom fabrics and tapestry made to order in France

Focus on our collection Enridis.

Bench - bedside bench