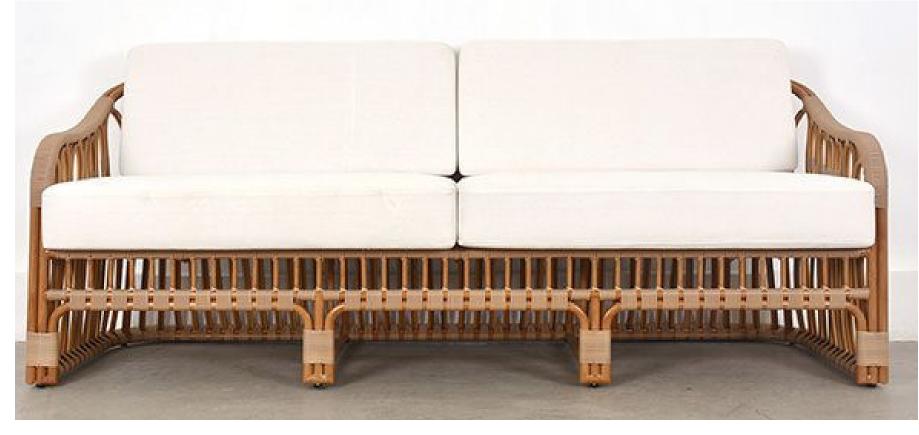

## Focus on our collection Enridis. **Sofa**

The sofa

Available in natural wood, walnut or burnt wood

Custom fabrics and tapestry made to order in France