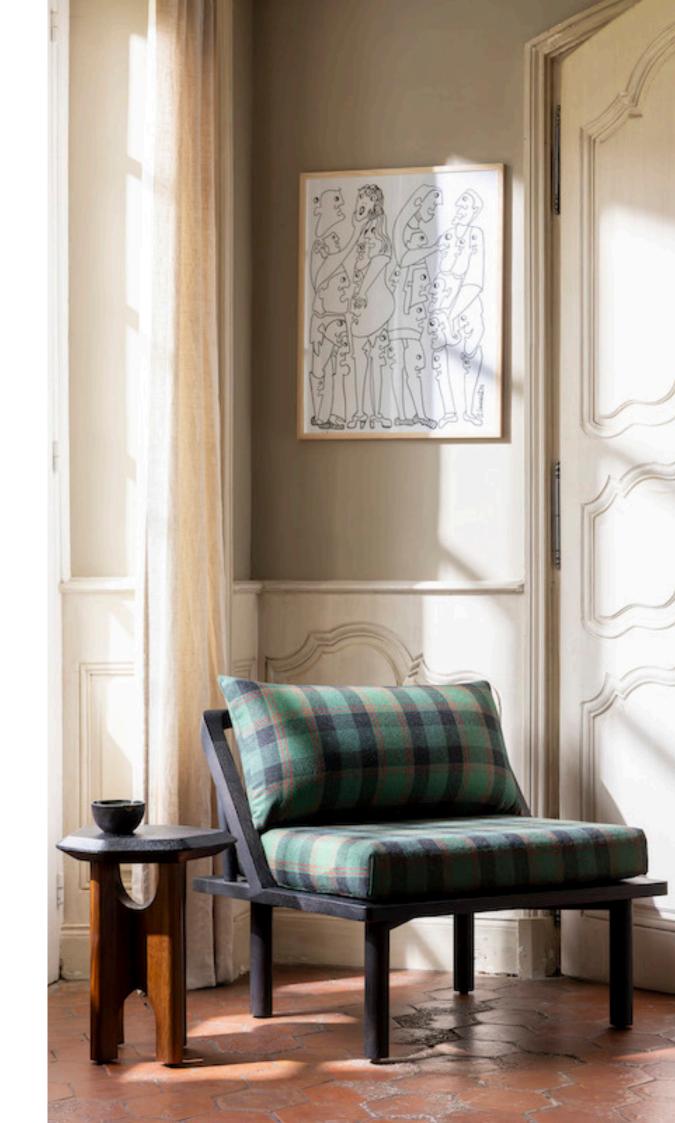

**Enridis chair** 

Available in natural wood, walnut or burnt wood
Custom fabrics and tapestry made to order
in France

Focus on our collection Enridis.

Lounge armchair

Lounge armchair

Available in natural wood, walnut or burnt wood
Custom fabrics and tapestry made to order
in France

### The side table - bedside table