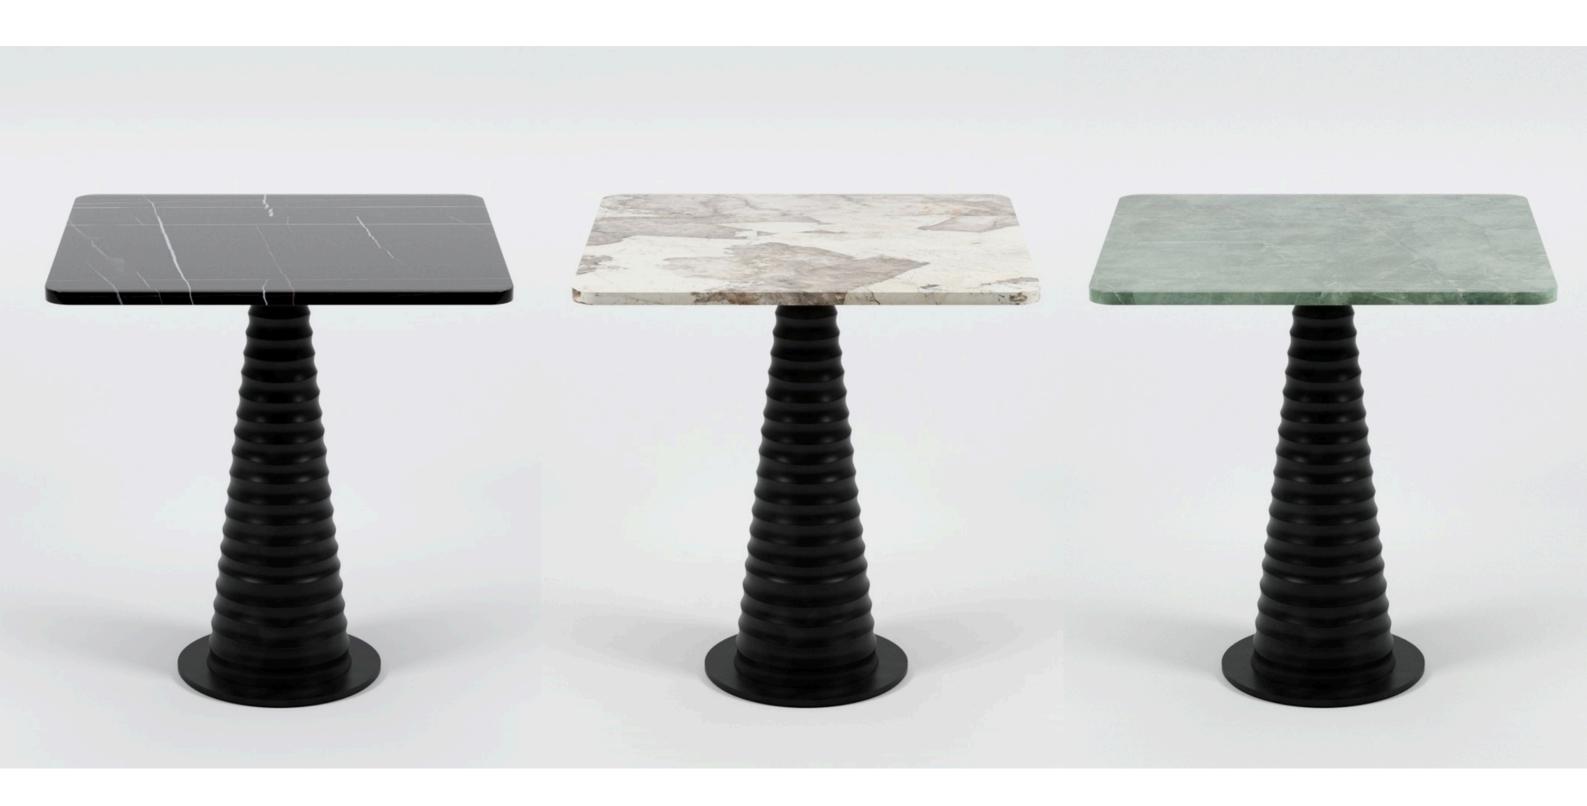

## Focus on our collection Enridis. The restaurant table

The restaurant table

Solid wood top or marble, natural / walnut / burnt wood version
thickness 2,5cm
Turned wood legs, color on request - natural or lacquered

Recommended height: 73-75cm

Marble or ceramics top and wooden legs