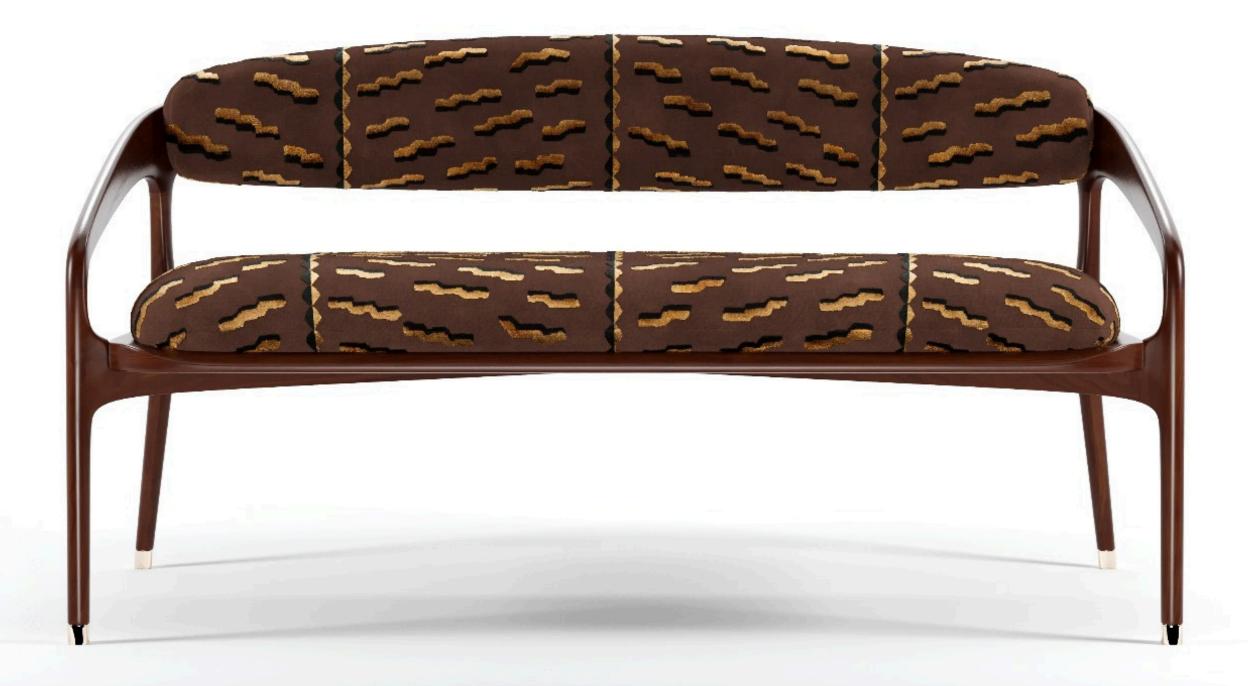

## **CATALOGUE**

Public prices excl. VAT

2024

Enridis armchair 704,17€

Enridis chair 583,33€

Enridis lounge armchair 2166€

Enridis sofa From 5500€ without fabric

Enridis bench - bedside 1430€ without fabric

Enridis bar stool in burnt wood Seat height 75cm

Available in natural wood, walnut or burnt wood Custom fabrics and tapestry made to order in France

Focus on our collection Enridis.

Bench - bedside bench

Bench - bedside bench

Solid teak & brass Available in 120, 160 or 180cm Fabric available for cushion