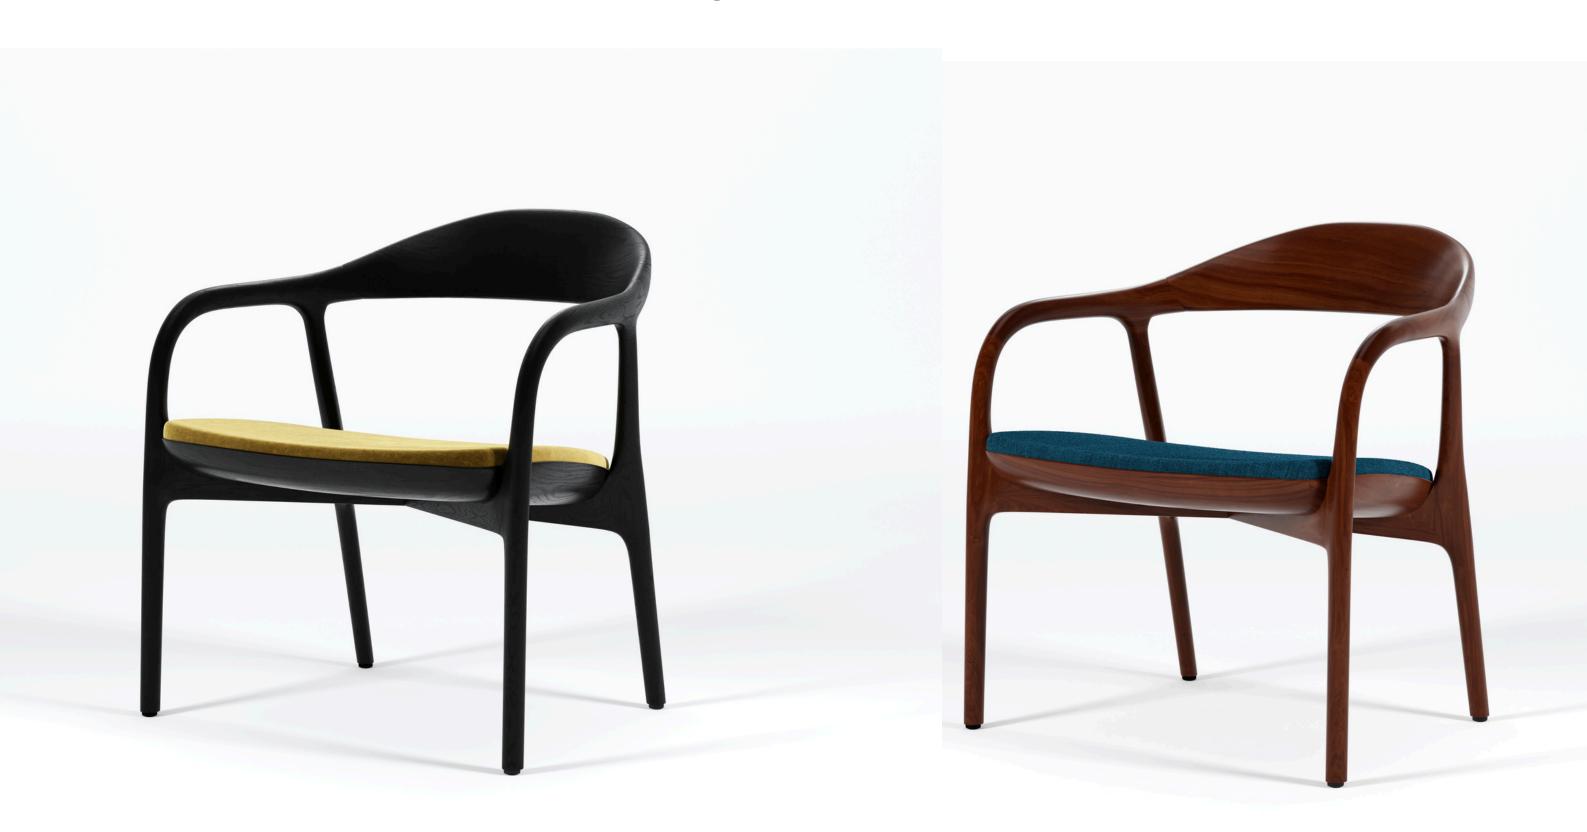

**Enridis chair** 

Available in natural wood, walnut or burnt wood
Custom fabrics and tapestry made to order
in France

Focus on our collection Enridis.

Lounge armchair

Lounge armchair

Available in natural wood, walnut or burnt wood
Custom fabrics and tapestry made to order
in France